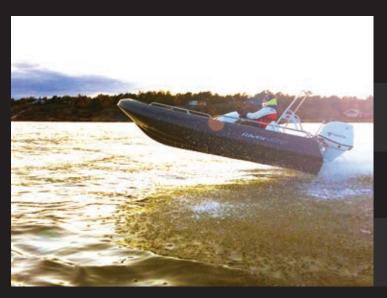

The River 420 is the perfect overall boat for the entire family. The boats unique qualities makes it stable, sporty, easy and fun to drive for youngsters, while also spaceous enough to fit a family of 5.

The boat is robust and steady, perfect for active use in any weather or season.

The River 420 is s a practical inexpensive boat with modern user friendly features and is available in a variety of colors, with or without XR steering console kit. River Boats have delivered over 12 000 boats to satisfied customers worldwide for a variety of uses.