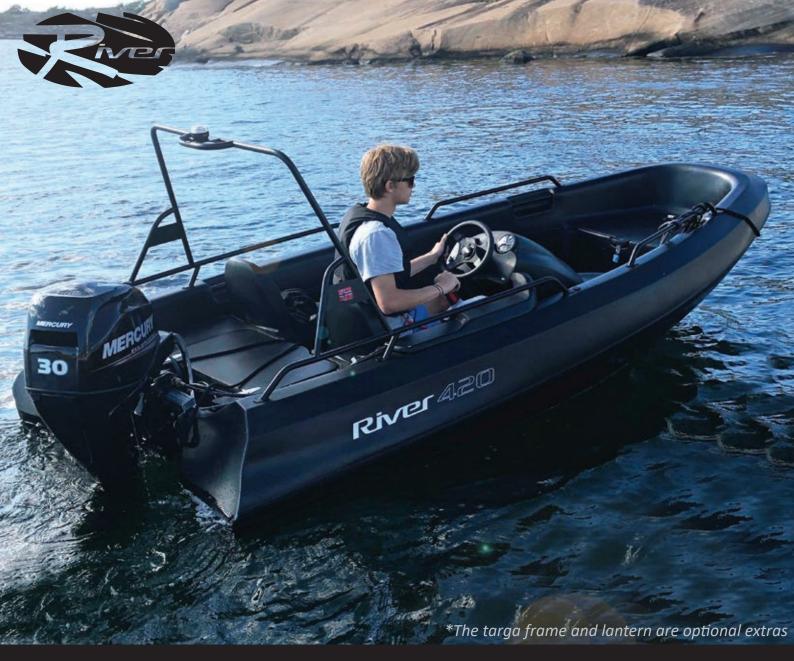

The River 420 is the perfect overall boat for the entire family. The boats unique qualities makes it stable, sporty, easy and fun to drive for youngsters, while also spaceous enough to fit a family of 5.

The boat is robust and steady, perfect for active use in any weather or season.

The River 420 is s a practical inexpensive boat with modern user friendly features and is available in a variety of colors, with or without XR steering console kit. River Boats have delivered over 12 000 boats to satisfied customers worldwide for a variety of uses.

#### **Technical data**

| Loa:                             | 4,20 m/13,8 fet  | Net weight w/o engine:  | ~180kg / 396lb |
|----------------------------------|------------------|-------------------------|----------------|
| Beam:                            | 1,80m / 6,9 feet | Max. no persons:        | 5              |
| Outboard (long shaft):           | kW 22,4/30hp     | Max. load capacity:     | 560kg / 1234lb |
| Engine power range:              | 10 – 30hp        | Design category:        | С              |
| V-hull angle (hybrid catamaran): | 17°              | Self bailing and double | hulled         |