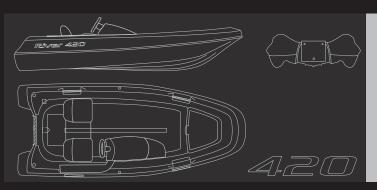

# River 420

The River 420 is the perfect overall boat for the entire family. The boats unique qualities makes it stable, sporty, easy and fun to drive for youngsters, while also spaceous enough to fit a family of 5.

The boat is robust and steady, perfect for active use in any weather or season.

The River 420 is s a practical inexpensive boat with modern user friendly features and is available in a variety of colors, with or without XR steering console kit. River Boats have delivered over 12 000 boats to satisfied customers worldwide for a variety of uses.

#### **Technical data**

| Loa:                             | 4,20 m/13,8 fet  | Net weight w/o engine:  | ~180kg / 396lb |
|----------------------------------|------------------|-------------------------|----------------|
| Beam:                            | 1,80m / 6,9 feet | Max. no persons:        | 5              |
| Outboard (long shaft):           | kW 22,4/30hp     | Max. load capacity:     | 560kg / 1234lb |
| Engine power range:              | 10 – 30hp        | Design category:        | С              |
| V-hull angle (hybrid catamaran): | 17°              | Self bailing and double | hulled         |