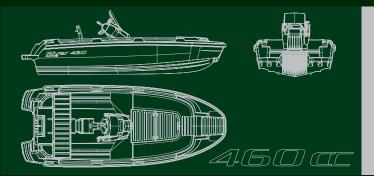

NATION x + x + x + F x + IMC | \* )



#### **Technical data**

| Loa:                   | 4,60 m/ 15 feet                | Net weight w/o engine:~210kg / 463 lb      |
|------------------------|--------------------------------|--------------------------------------------|
| Beam:                  | 1,80m / 6,9 feet               | Max. no person: 4/5                        |
| Outboard (Long shaft): | max. engine power kW 29,8/40hp | Max. load capacity: 582kg/1283lb           |
| Engine power range:    | 10 – 30hp                      | Design category C/D                        |
| V-hull angle:          | 15°                            | Self bailing, 3-layer sandwich double hull |
|                        |                                |                                            |



\*The sundeck box as shown in the drawing is an optional extra.

#### XR-kit

The XR-kit consists of the steering console, complete steering system and a tinted windscreen

Dealer stamp area:

Rotostøp as