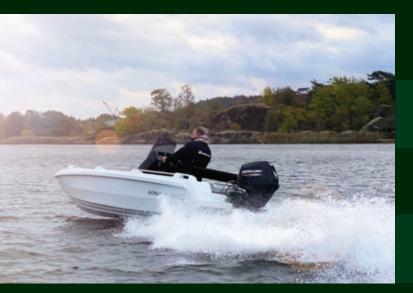

River Boats are 100% recyclable and sustainable. River 460 is easy to manoeuvre and has a significantly lower weight than its competitors. Low weight has positive effects such as higher speed and reduced fuel consumption.