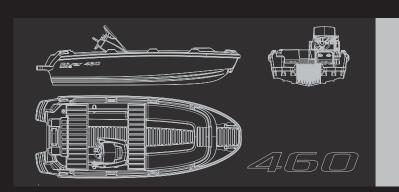

### **Technical data**

| Loa:                   | 4,60 m/ 15 feet                | Net weight w/o engine:~210kg / 463 lb      |
|------------------------|--------------------------------|--------------------------------------------|
| Beam:                  | 1,80m / 6,9 feet               | Max. no person: 4/5                        |
| Outboard (Long shaft): | max. engine power kW 29,8/40hp | Max. load capacity: 582kg/1283lb           |
| Engine power range:    | 10 – 30hp                      | Design category C/D                        |
| V-hull angle:          | 15°                            | Self bailing, 3-layer sandwich double hull |

#### **Technical data**

| Loa:                   | 4,60 m/ 15 feet                | Net weight w/o engine:~210kg / 463 lb      |
|------------------------|--------------------------------|--------------------------------------------|
| Beam:                  | 1,80m / 6,9 feet               | Max. no person: 4/5                        |
| Outboard (Long shaft): | max. engine power kW 29,8/40hp | Max. load capacity: 582kg/1283lb           |
| Engine power range:    | 10 – 30hp                      | Design category C/D                        |
| V-hull angle:          | 15°                            | Self bailing, 3-layer sandwich double hull |
|                        |                                |                                            |

\*The sundeck box as shown in the drawing is an optional extra.