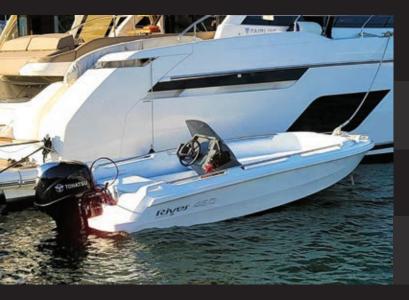

The River 460 is s a modern, practical multi purpose boat for the entire family, or for professional use for all seasons.

The River 460 is available with or without XR steering console set incorporating a windscreen.