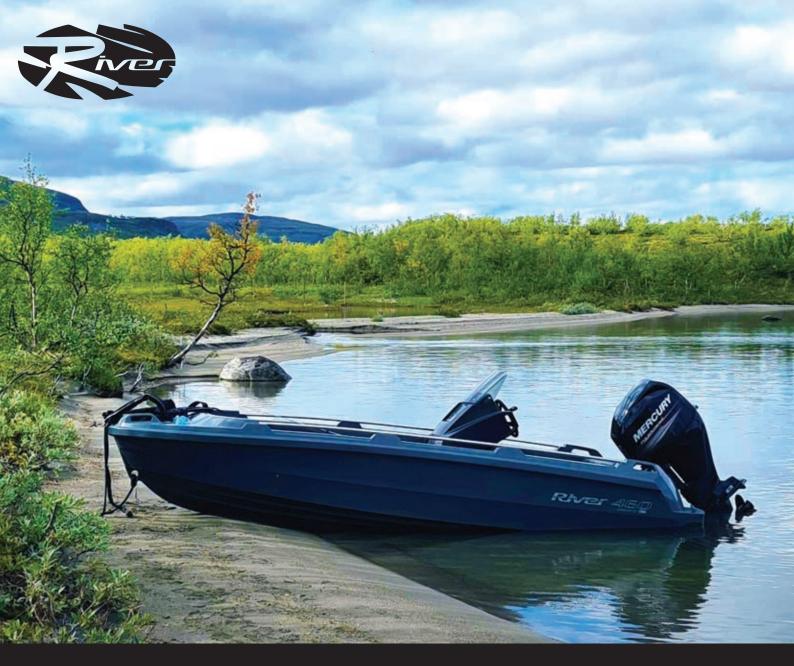

### Small boats, big adventures!

River Boats have built high quality seaworthy boats in Norway since 1995. The modern modular design is focusing on high levels of safety, functionality and low cost of ownership. River Boats have delivered over 12 000 boats to satisfied customers worldwide for a variety of uses.

The River 460 is s a modern, practical multi purpose boat for the entire family, or for professional use for all seasons.

The River 460 is available with or without XR steering console set incorporating a windscreen.