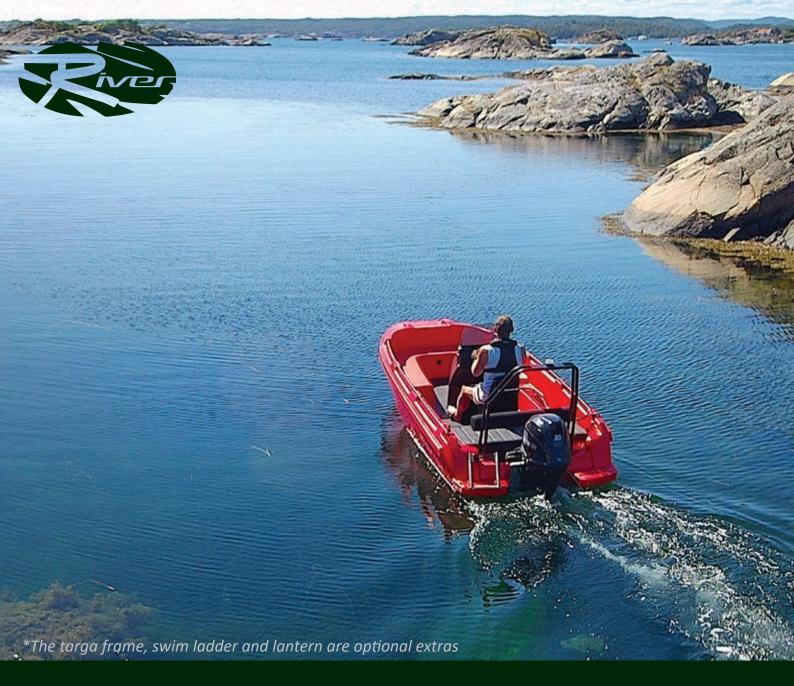

The River 460 is s a modern, practical multi purpose boat for the entire family, or for professional use for all seasons.

The River 460 is available with or without XR steering console set incorporating a windscreen.